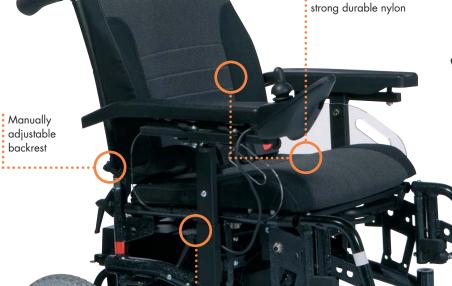

## **FEATURES** Foldable and comfortable

Basic Rapido version with a tension adjustable backrest

Easy foldable, ideal for transport

Optional lighting

Optional: manual adjustment of the seat angle

Adjustable and removable footrests to the in- and outside.

2x12V-38Ah 2x200W

Armrests adjustable

in height and width

or removable

6 km/h

30 km

10°/17%

1400