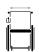

## **ELECTRONIC ADULT WHEELCHAIR**

Compact electronic wheelchair with a double cross. Available with lights and collapsible footrests. Other possibilities such as a reclinable backrest (30°), adjustable armrests in height and width and a collapsible electronic controller. Perfect for indoor and outdoor usage.

## **FEATURES** Foldable and comfortable

Basic Rapido version with a tension adjustable backrest

Easy foldable, ideal for transport

Optional lighting

Optional: manual adjustment of the seat angle

Adjustable and removable footrests to the in- and outside.