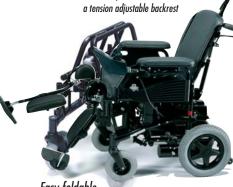

## **FEATURES** Foldable and comfortable

Basic Rapido version with a tension adjustable backrest

Easy foldable, ideal for transport

Optional lighting

Optional: manual adjustment of the seat angle

Adjustable and removable footrests to the in- and outside.