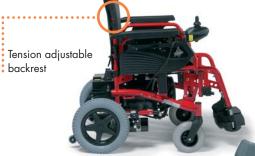

## **FEATURES** Foldable and comfortable

Basic Rapido version with a tension adjustable backrest

Easy foldable, ideal for transport

Optional lighting

Optional: manual adjustment of the seat angle

Adjustable and removable footrests to the in- and outside.