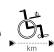

2x12V-38Ah 2x200W

Armrests adjustable

in height and width

or removable

6 km/h

30 km

10°/17%

1400