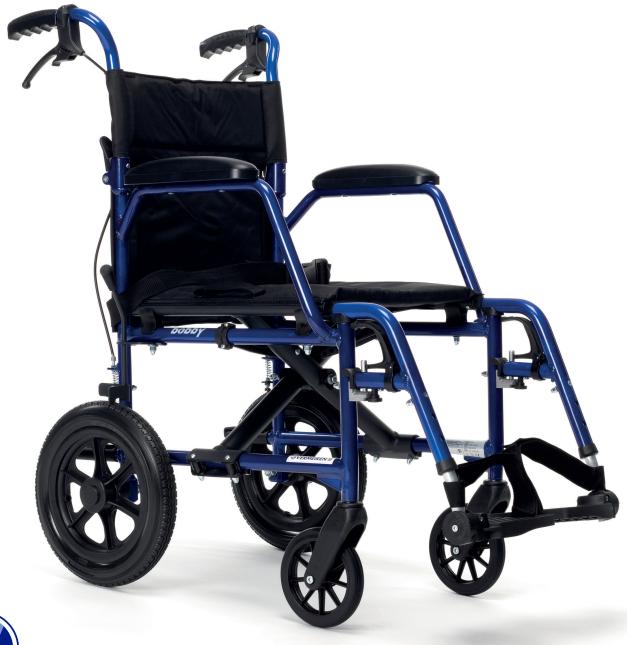

# Bobby Transfer chair

Transfer wheelchairs need to be light, easy to handle and foldable in mere seconds.

With its removable footrests, foldable backrest and two pull straps to carry your Bobby with you during transport, it fits the description of a transfer wheelchair perfectly. On top of that, it comes with a safety belt, brakes and adjustable footrests.

### **Comfact foldable transfer chair**

The **Bobby** is your ideal compact, foldable transfer chair. Light and easy to fold in seconds.

- Foldable
- Two manual brakes
- Padded armrests
- Angle-adjustable footplates
- Adjustable heelstraps

Either on holiday, in a hospital or airport for a transfer from point A to point B, the Bobby chair is easy to fold and to store and requires little maintenance. Also available with 24" rear wheels.

Foldable back with pouch