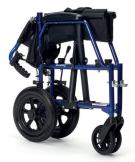

# Bobby Transfer chair

Transfer wheelchairs need to be light, easy to handle and foldable in mere seconds.

With its removable footrests, foldable backrest and two pull straps to carry your Bobby with you during transport, it fits the description of a transfer wheelchair perfectly. On top of that, it comes with a safety belt, brakes and adjustable footrests.

### **Comfact foldable transfer chair**

The **Bobby** is your ideal compact, foldable transfer chair. Light and easy to fold in seconds.

- Foldable
- Two manual brakes
- Padded armrests
- Angle-adjustable footplates
- Adjustable heelstraps

Either on holiday, in a hospital or airport for a transfer from point A to point B, the Bobby chair is easy to fold and to store and requires little maintenance. Also available with 24" rear wheels.

Foldable back with pouch