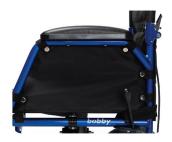

Either on holiday, in a hospital or airport for a transfer from point A to point B, the Bobby chair is easy to fold and to store and requires little maintenance. Also available with 24" rear wheels.

Foldable back with pouch

Tipping piece at the back

Optional removable side cover

Foldable for easy transport