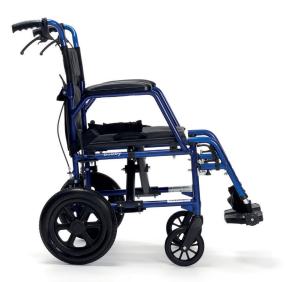

# Bobby Transfer chair

Transfer wheelchairs need to be light, easy to handle and foldable in mere seconds.

With its removable footrests, foldable backrest and two pull straps to carry your Bobby with you during transport, it fits the description of a transfer wheelchair perfectly. On top of that, it comes with a safety belt, brakes and adjustable footrests.

### **Comfact foldable transfer chair**

The **Bobby** is your ideal compact, foldable transfer chair. Light and easy to fold in seconds.

- Foldable
- Two manual brakes
- Padded armrests
- Angle-adjustable footplates
- Adjustable heelstraps

Either on holiday, in a hospital or airport for a transfer from point A to point B, the Bobby chair is easy to fold and to store and requires little maintenance. Also available with 24" rear wheels.

Foldable back with pouch