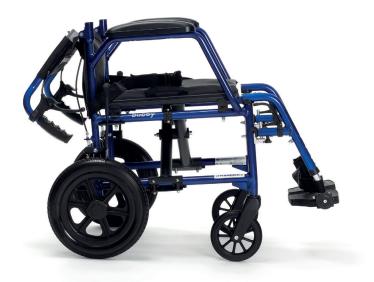

Tipping piece at the back

Optional removable side cover

Foldable for easy transport