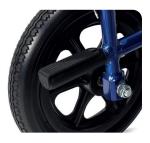

Tipping piece at the back

Optional removable side cover

Foldable for easy transport