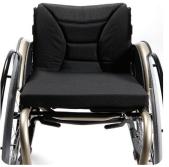

# **Sagitta** Lightweight active wheelchair

The Sagitta is a modern, active wheelchair that can be fully personalised. Armrests, leg supports and adjustable dimensions are included.

## Lightweight

The maximum weight is only 9.5 kg due to the solid frame made of light aluminium. Available in a wide range of colours, spoke protectors with colourful prints and a wide range of front and rear wheels.