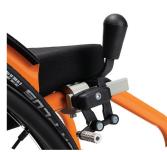

## **Features**

Backrest tilt adjustment without tools Available in SI-version with reclining seat

550 - 780 mm

755 - 855 mm

360 - 460 mm

720 mm

90 mm

\_

Standard handbrakes

| Seat height            | 470 - 520 mm       |
|------------------------|--------------------|
| Backrest height        | 230 - 430 mm       |
| Seat depth             | 330 - 380 - 420 mm |
| Weight                 | 11,7 kg            |
| Maximum user weight    | 100 kg             |
| Additional information | (6                 |