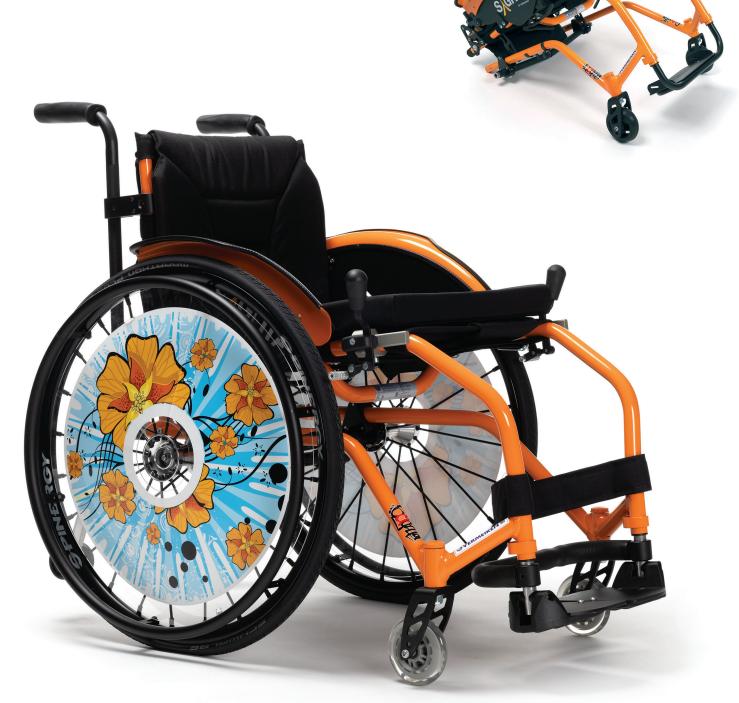

# **Sagitta** Lightweight active wheelchair

The Sagitta is a modern, active wheelchair that can be fully personalised. Armrests, leg supports and adjustable dimensions are included.

## Lightweight

The maximum weight is only 9.5 kg due to the solid frame made of light aluminium. Available in a wide range of colours, spoke protectors with colourful prints and a wide range of front and rear wheels.

## **Features**

Backrest tilt adjustment without tools Available in SI-version with reclining seat

550 - 780 mm

755 - 855 mm

360 - 460 mm

720 mm

90 mm

\_

Standard handbrakes

| Seat height            | 470 - 520 mm       |
|------------------------|--------------------|
| Backrest height        | 230 - 430 mm       |
| Seat depth             | 330 - 380 - 420 mm |
| Weight                 | 11,7 kg            |
| Maximum user weight    | 100 kg             |
| Additional information | (6                 |