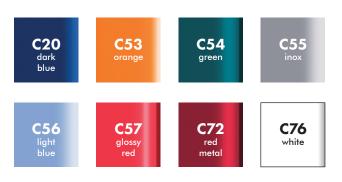

# **Sagitta** Lightweight active wheelchair

The Sagitta is a modern, active wheelchair that can be fully personalised. Armrests, leg supports and adjustable dimensions are included.







## Lightweight

The maximum weight is only 9.5 kg due to the solid frame made of light aluminium. Available in a wide range of colours, spoke protectors with colourful prints and a wide range of front and rear wheels.

## Colours



## Products designed to suit you

Our basic principle is: the wheelchair must be adapted to you, not the other way around. That is why our wheelchairs are evolutive and an answer to your specific needs.

All types of wheelchairs can be adapted, have numerous options and can be fully personalized so that there is a wheelchair for every person. This is the result of our continuous research and experience since 1957.

## **Quality guaranteed**

Regarding quality, the **Sagitta** complies with the highest norms, laid down by certified test institutes in most European countries.

## **Features**





Backrest tilt adjustment without tools Available in SI-version with reclining seat

550 - 780 mm

755 - 855 mm

360 - 460 mm

720 mm

90 mm

\_







Standard handbrakes

| Seat height